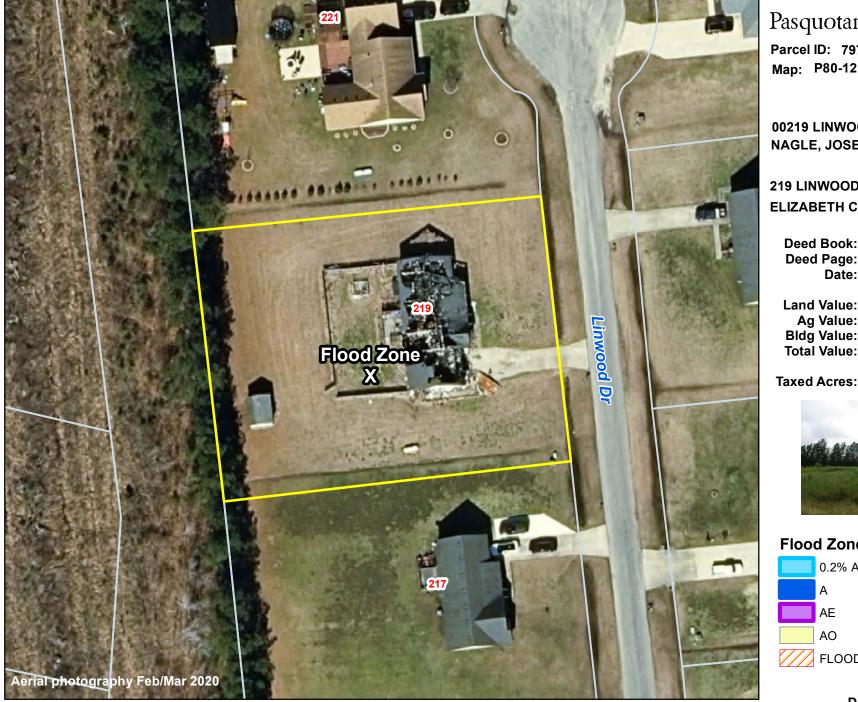

## Pasquotank County, NC

29

Parcel ID: 7977 150139 Map: P80-121 LOT:

00219 LINWOOD DR NAGLE, JOSEPH ALLAN

219 LINWOOD DR **ELIZABETH CITYNC 27909** 

| Deed Book:          | 1476<br>370 |
|---------------------|-------------|
| Deed Page:<br>Date: | 20230127    |
|                     | 812/511     |
| Land Value:         | 39300       |
| Ag Value:           | 0           |
| Bldg Value:         | 238000      |
| Total Value:        | 277300      |
| Taxod Acros:        | 0.689       |

## **Flood Zone** 0.2% AC AE AO PASQUOTANK FLOODWAY COUNTYINC

Date: 3/1/2024

Property Ownership/ Lines as of January 1, 2024

Effective Date December 21 2018

**FLOOD MAP** 

This is not the OFFICIAL flood map; however, it is drawn using data provided by NC Floodplain Mapping to be used with local GIS. The official map can be viewed at fris.nc.gov